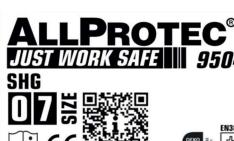

Germany

**Description** 

PPE Type: protective glove against mechanical risks

Product reference: SHG

Article code: 9504

Glove description: 10G polyester liner with latex coating

Available sizes: 07 - 11

Pictures:

AAV GMBH I WOHLENBERGSTRABE 6 | 30179 HANNOVER | +495116799970

Reference standard :

Levels of performance / class of protection

« X » indicates that the glove has not been submitted to the test or the test method appears not to be suitable for the glove design or material.
« 0 » indicates that the glove falls below the minimum performance level for the individual hazard.